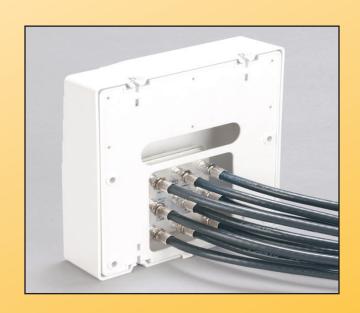

## Home Command Center II **70-0050**

DataComm Electronics most economical structured-cabling solution. Surface mounting simplifies installationwhile allowing signal distribution up to 8 locations. The unique patented design provides all these benefits in one small enclosure. This product is an economical solution for multi-family and single-family homes and is ideal for existing construction or installing phone and video services

## Surface mount and convenient cutouts in the mounting plate:

- Facilitate cable runs
- Conceal cables from view

| Part Number | UPC #        | Decsription            | Min. Order | Master Ctn. |
|-------------|--------------|------------------------|------------|-------------|
| 70-0050     | 660559003015 | Home Command Center II | 1          | 16          |