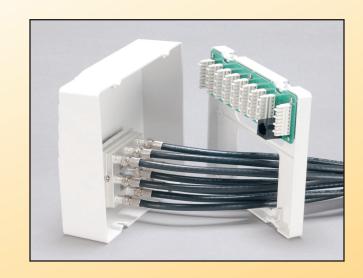

## Home Command Center II **70-0050**

DataComm Electronics most economical structured-cabling solution. Surface mounting simplifies installationwhile allowing signal distribution up to 8 locations. The unique patented design provides all these benefits in one small enclosure. This product is an economical solution for multi-family and single-family homes and is ideal for existing construction or installing phone and video services

## **Features:**

- Up to 4 phone line inputs to 8 locations
- 1 video input and 8 video outputs with a frequency response up to 2.4 GHz for satellite and cable TV
- RJ45 test port

## Surface mount and convenient cutouts in the mounting plate:

- Facilitate cable runs
- Conceal cables from view

| Part Number | UPC #        | Decsription            | Min. Order | Master Ctn. |
|-------------|--------------|------------------------|------------|-------------|
| 70-0050     | 660559003015 | Home Command Center II | 1          | 16          |