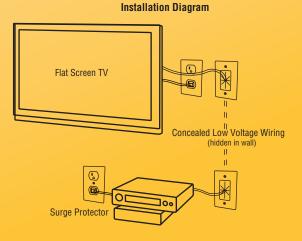

DataComm Electronics' patented Décor Insert with Flexible Opening is used to install low voltage cables behind your HDTV, amplifier or other audio video devices. The Décor Insert with Flexible Opening is designed to be installed into a low voltage mounting bracket (sold separately) that is installed into the wall.