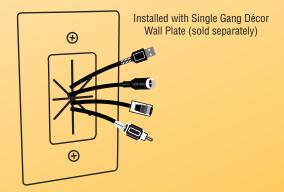

DataComm Electronics' patented Décor Insert with Flexible Opening is used to install low voltage cables behind your HDTV, amplifier or other audio video devices. The Décor Insert with Flexible Opening is designed to be installed into a low voltage mounting bracket (sold separately) that is installed into the wall.

## **Features**

- · Low profile design fits behind the industry's thinnest mounts and TV's
- Conceal multiple low voltage cables behind your flat panel TV
- · Easily holds up to 4 cables
- Flexible opening helps keeps low-voltage pass-though area covered
- Perfect for eliminating connections at the wall
- Available in 4 colors: black, ivory, lite almond, white
- · Quick and easy to install
- Mounts to a standard low voltage mounting ring, old work ring or mud ring