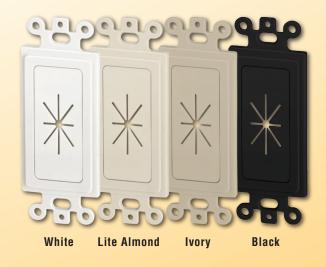

## **Features**

- · Low profile design fits behind the industry's thinnest mounts and TV's
- Conceal multiple low voltage cables behind your flat panel TV
- · Easily holds up to 4 cables
- Flexible opening helps keeps low-voltage pass-though area covered
- Perfect for eliminating connections at the wall
- Available in 4 colors: black, ivory, lite almond, white
- · Quick and easy to install
- Mounts to a standard low voltage mounting ring, old work ring or mud ring

| Part Number | Description                       |
|-------------|-----------------------------------|
| 45-0016-BK  | Flexible Décor Insert, Black      |
| 45-0016-IV  | Flexible Décor Insert, Ivory      |
| 45-0016-LA  | Flexible Décor Insert, Lite Almd. |
| 45-0016-WH  | Flexible Décor Insert, White      |