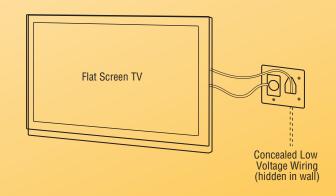

## Recessed Low Voltage Cable Plate with Recessed Power

45-0021-WH

DataComm Electronics' patented Recessed Low Voltage Cable Plate with Recessed Power is used to install low voltage cables and power behind your flat panel TV, your amplifier or other audio video devices. The wall plate can be installed upright or upside down.