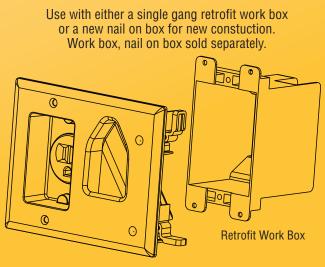

## **Features**

- Low profile design fits behind the industry's thinnest mounts and TV's
- Conceal multiple AV cables behind your flat panel TV
- Grounded recessed receptacle\* allows you to install power
- Mounting wings are molded into the plate and fasten tightly against the back of the drywall; the wings are designed for use in walls up to 1" thick