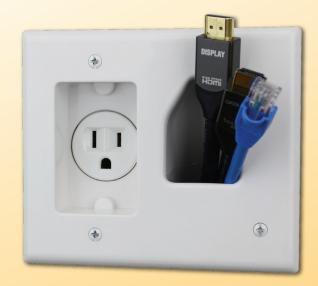

## Recessed Low Voltage Cable Plate with Recessed Power

45-0021-WH

DataComm Electronics' patented Recessed Low Voltage Cable Plate with Recessed Power is used to install low voltage cables and power behind your flat panel TV, your amplifier or other audio video devices. The wall plate can be installed upright or upside down.

## **Features**

- Low profile design fits behind the industry's thinnest mounts and TV's
- Conceal multiple AV cables behind your flat panel TV
- Grounded recessed receptacle\* allows you to install power
- Mounting wings are molded into the plate and fasten tightly against the back of the drywall; the wings are designed for use in walls up to 1" thick