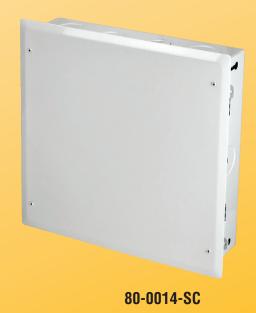

## **Features**

- Includes multiple knockouts for conduit up to 2" diameter.
- Includes a knockout for a single gang J-Box power module (Part #: 80-0050).
- Mounting slots simplify adjustment for different depths of sheetrock.
- Integrated cable tie anchors to assist in clean cable management inside the enclosure.
- Surface or flush mountable.
- Hinge Door and Screw Cover are each designed to overlap the enclosure frame to hide uneven drywall edges.
- Cardboard insert included for prevention of drywall debris or paint over-spray.
- Standard 1" x 6" hole pattern accepts most brands of modules.
- 20-gauge steel construction.
- ETL Listed.
- Meets FCC Part 68.
- Complies with TIA-568-C and TIA-570-B requirements.
- Enclosure not intended to be mounted in firewall applications.