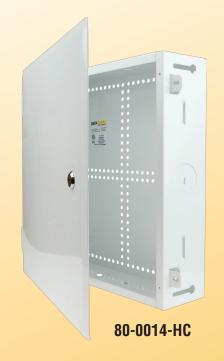

## **Features**

- Includes multiple knockouts for conduit up to 2" diameter.
- Includes a knockout for a single gang J-Box power module (Part #: 80-0050).
- Mounting slots simplify adjustment for different depths of sheetrock.
- Integrated cable tie anchors to assist in clean cable management inside the enclosure.
- Surface or flush mountable.
- Hinge Door and Screw Cover are each designed to overlap the enclosure frame to hide uneven drywall edges.
- Cardboard insert included for prevention of drywall debris or paint over-spray.
- Standard 1" x 6" hole pattern accepts most brands of modules.
- 20-gauge steel construction.
- ETL Listed.
- Meets FCC Part 68.
- Complies with TIA-568-C and TIA-570-B requirements.
- Enclosure not intended to be mounted in firewall applications.