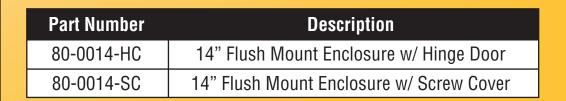

## **Features**

- Includes multiple knockouts for conduit up to 2" diameter.
- Includes a knockout for a single gang J-Box power module (Part #: 80-0050).
- Mounting slots simplify adjustment for different depths of sheetrock.
- Integrated cable tie anchors to assist in clean cable management inside the enclosure.
- Surface or flush mountable.
- Hinge Door and Screw Cover are each designed to overlap the enclosure frame to hide uneven drywall edges.
- Cardboard insert included for prevention of drywall debris or paint over-spray.
- Standard 1" x 6" hole pattern accepts most brands of modules.
- 20-gauge steel construction.
- ETL Listed.
- Meets FCC Part 68.
- Complies with TIA-568-C and TIA-570-B requirements.
- Enclosure not intended to be mounted in firewall applications.