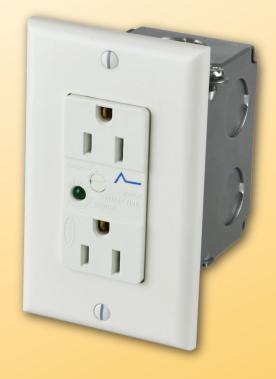

## AC Power Duplex Surge Module

**DataComm Electronics**' AC Power Duplex Surge Module is designed to be installed into DataComm Electronics' brand metal enclosures (part numbers: 80-0014-XX & 70-0016-E).

## **Features**

- UL listed 15 Amp / 125 Volt duplex surge receptacle
- Audible alarm sounds if surge suppressor is no longer functioning
- Muting screw allows the alarm to be silenced until the device is replaced
- Indicator light verifies instantly that power is available at the receptacle and the suppression circuit is fully functional

| Part Number | Color | Min. Order |
|-------------|-------|------------|
| 80-0050     | White | 1          |