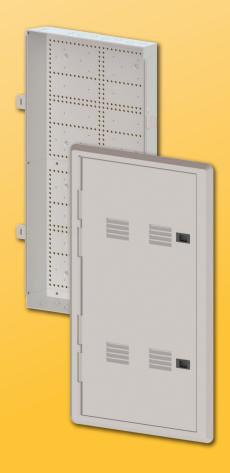

## 15" & 30" Plastic Enclosure

**DataComm Electronics** new Plastic Enclosures are designed to provide even more options and flexibility for meeting your digital and analog communication needs. The ABS construction allows you to access the full reach of your wireless network by reducing interference with Wi-Fi signals.

## **Features**

- 15" units stack to create 30" enclosure
- Made of ABS plastic
- Mid-section hole pattern allows for most standard modules to be installed
- ABS contruction reduces interference with Wi-Fi signals
- Available in 5 packs for more savings

| Part Number | Description                 |
|-------------|-----------------------------|
| 80-1500-E   | 15" Stackable Enclosure Box |
| 80-1500-SC  | 15" Screw Cover             |
| 80-1530-E   | 30" Enclosure Box           |
| 80-1530-HC  | 30" Hinge Door              |