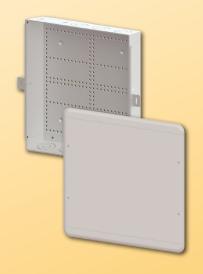

## 15" & 30" Plastic Enclosure

**DataComm Electronics** new Plastic Enclosures are designed to provide even more options and flexibility for meeting your digital and analog communication needs. The ABS construction allows you to access the full reach of your wireless network by reducing interference with Wi-Fi signals.

## **Features**

- 15" units stack to create 30" enclosure
- Made of ABS plastic
- Mid-section hole pattern allows for most standard modules to be installed
- ABS contruction reduces interference with Wi-Fi signals
- Available in 5 packs for more savings

| Part Number | Description                 |
|-------------|-----------------------------|
| 80-1500-E   | 15" Stackable Enclosure Box |
| 80-1500-SC  | 15" Screw Cover             |
| 80-1530-E   | 30" Enclosure Box           |
| 80-1530-HC  | 30" Hinge Door              |